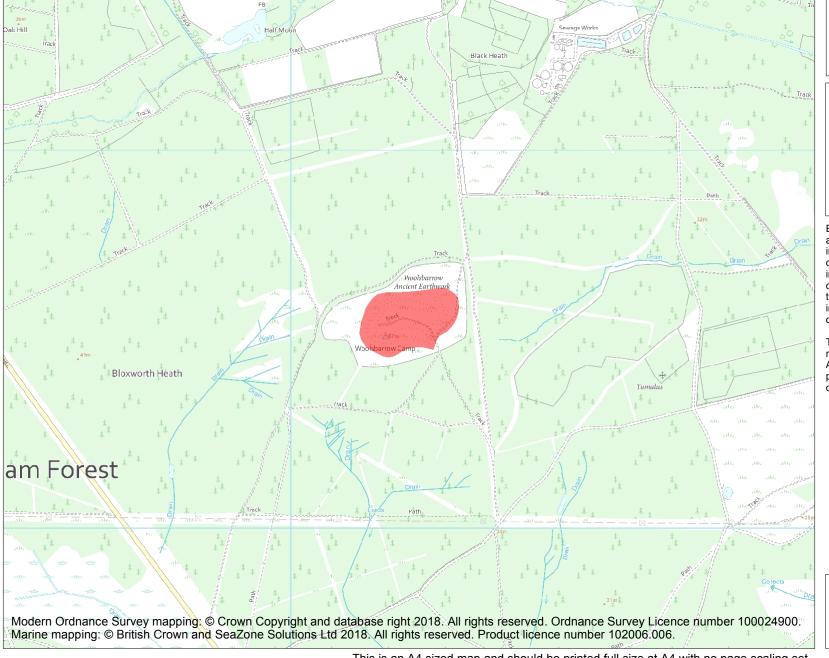

This is an A4 sized map and should be printed full size at A4 with no page scaling set.

Name: Woolsbarrow, a hillfort on Bloxworth Heath

Heritage Category:

Scheduling

**List Entry No:** 

1018437

County:

District: Dorset

Parish: Bloxworth

Each official record of a scheduled monument contains a map. New entries on the schedule from 1988 onwards include a digitally created map which forms part of the official record. For entries created in the years up to and including 1987 a hand-drawn map forms part of the official record. The map here has been translated from the official map and that process may have introduced inaccuracies. Copies of maps that form part of the official record can be obtained from Historic England.

This map was delivered electronically and when printed may not be to scale and may be subject to distortions. All maps and grid references are for identification purposes only and must be read in conjunction with other information in the record.

**List Entry NGR:** SY 89312 92552

**Map Scale:** 1:10000

Print Date: 6 May 2024